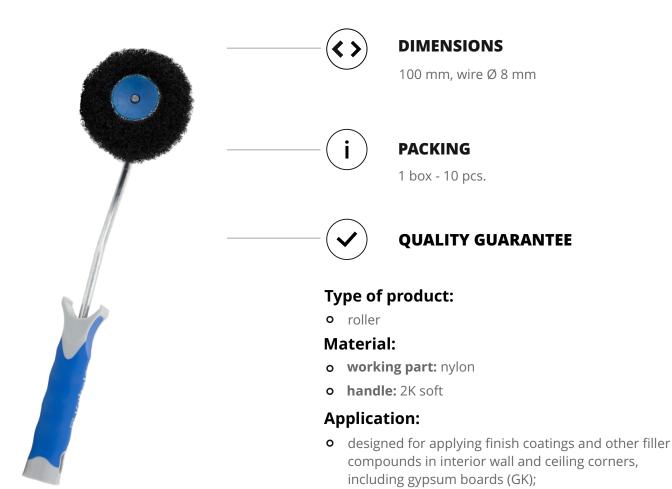

## Corner roller for applying finish coatings with, catalogue no. **0686**

## **Product description:**

gypsum boards (GK).

• the roller's special design optimizes the process of applying finish coatings in corners;

• suitable for embedding tape when applying finish

coatings in interior wall and ceiling corners, including

- from the first stroke, it perfectly fills corners with the compound;
- enables a single operation: embedding tape, applying the compound to the corner, and around it;
- ensures coverage of approximately 10 cm around the corner;
- the roller's high absorbency makes it very efficient.

## **Recommendation:**

It is recommended to remove loose fibers from the roller before first use, remaining from the manufacturing process.