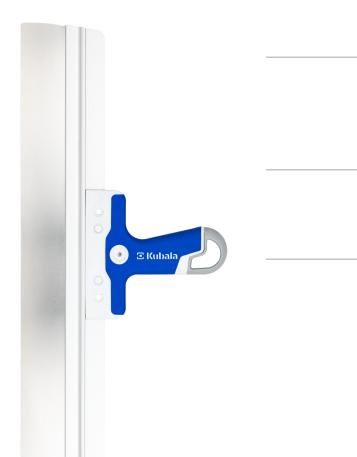

#### **Material:**

- o 3k soft handle
- stainless, acid-resistant steel, thickness 0.5 mm
- o anodized aluminum profile

### **Product description:**

- Rounded corners do not scratch the surface, allowing for a perfect finish.
- The ergonomic handle prevents hand strain. The use of three components (3K) ensures a secure grip during work and counteracts the slipping (SOFT) of the hand.
- The working edge is reinforced and perfectly straight thanks to embedding the spatula in an anodized aluminum profile.